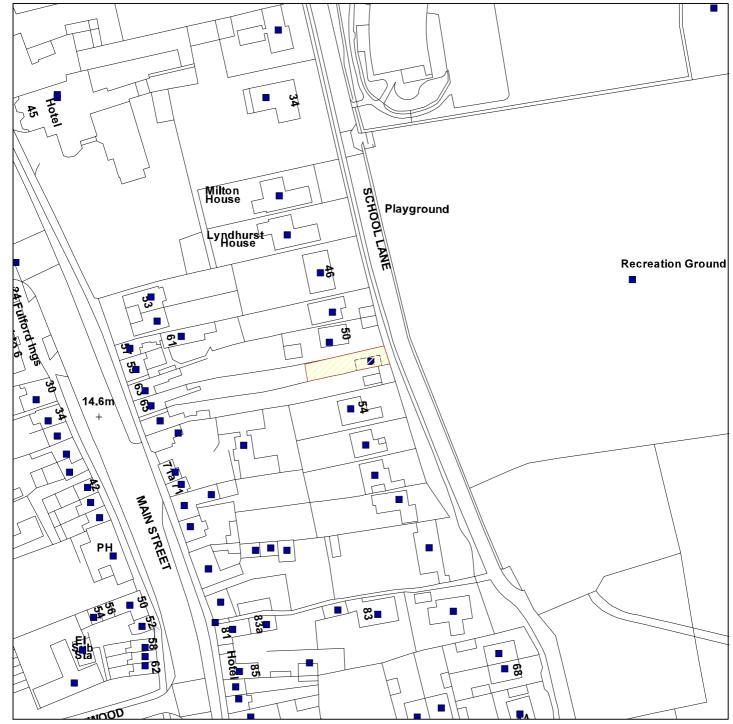

## **52** School Lane

## 09/01324/FUL

Scale: 1:1250

Reproduced from the Ordnance Survey map with the permission of the Controller of Her Majesty's Stationery Office © Crown Copyright 2000.

Unauthorised reproduction infringes Crown Copyright and may lead to prosecution or civil proceedings.

| Organisation | City of York Council                 |
|--------------|--------------------------------------|
| Department   | Planning and Sustainable Development |
| Comments     | Application Site                     |
| Date         | 01 March 2010                        |
| SLA Number   | Not Set                              |